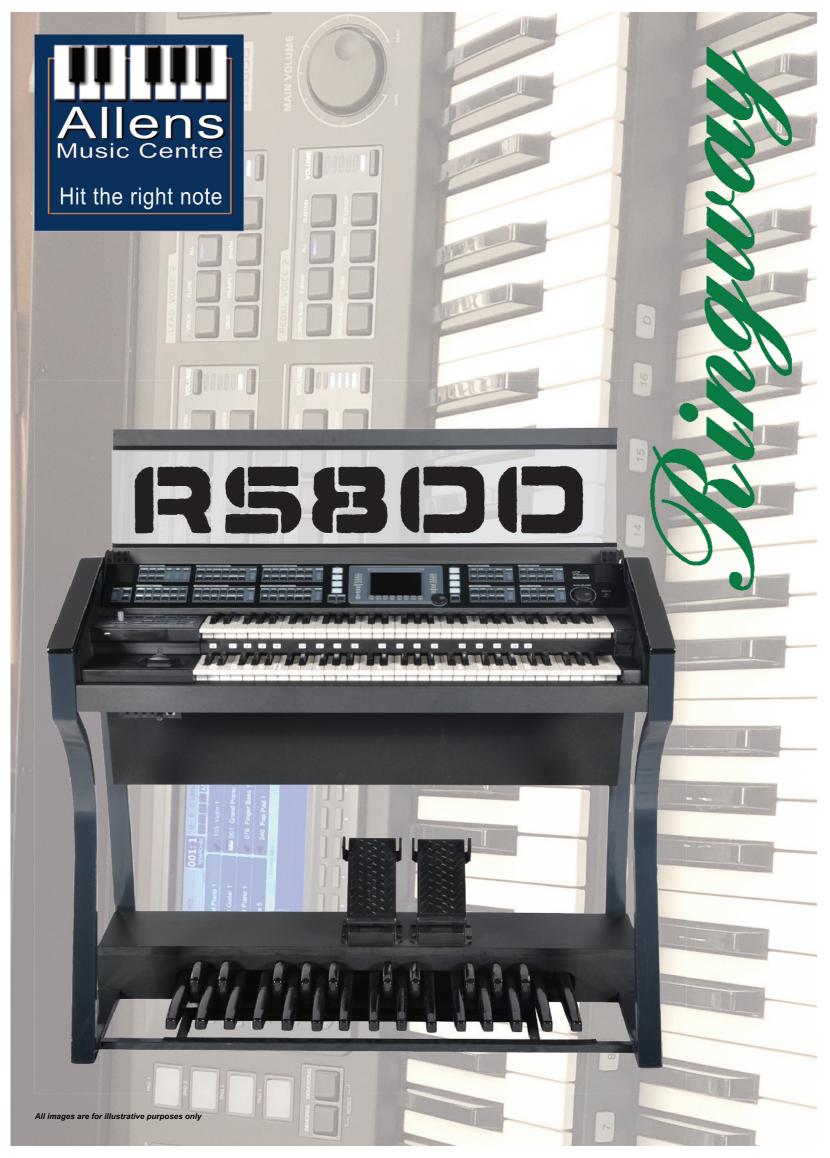

## **SPECIFICATIONS**

| Keyboard         |                           | Upper keyboard :61 Lower keyboard:61 Pedal keyboard:25                                                                          |
|------------------|---------------------------|---------------------------------------------------------------------------------------------------------------------------------|
|                  | After Touch(Sensitivity)  | Upper keyboard Lower keyboard                                                                                                   |
|                  | After Touch (Pitch)       | Upper keyboard Lower keyboard                                                                                                   |
|                  | Sensitivity               | 16 levels                                                                                                                       |
|                  | Split                     | Lead voice 1/2 Pedal keyboard 1/2                                                                                               |
|                  | Pedal                     | Mono/Poly                                                                                                                       |
| Registration     | Registration Memory       | M, 1-16, D                                                                                                                      |
|                  | Registration Bank         | A, B, C, D                                                                                                                      |
|                  | Registration Group        | Multiple files (>=20) , power saved, USB disk                                                                                   |
|                  | Registration Shift        | Shift / User                                                                                                                    |
| Voice            | Voice Sections            | Upper keyboard 1/2 Lead voice 1/2 lower keyboard 1/2 Pedal keyboard 1/2                                                         |
|                  | Preset voice              | 365                                                                                                                             |
|                  | Voice control             | Volume Pad Transpose Tune Ocatve Attack Decay Release Delay vibrato rate. Vibrato depth. Vibrato delay Resonance Cut. Frequency |
|                  | Slide                     | Lead Voice 1/2                                                                                                                  |
|                  | Slide setting             | On/Off、Time                                                                                                                     |
|                  | Keyboard Percussion       | 14 drum group; 2 set of user custom drum set                                                                                    |
| EFFECT           | Sustain                   | Upper keyboard Voice Lower keyboard Voice Pedal keyboard Voice                                                                  |
|                  | Revber Type               | Room1、Room2、Room3、Hall1、Hall2、Stage1、Stage2、Plate                                                                               |
|                  | The adjustable parameters | Dealy, Mas.level, Time, Feedback                                                                                                |
|                  | Chorus Type               | Chorus1, Chorus2, Chorus3, Chorus4, FeedBACK, Flanger, ShortDelay, FB Delay                                                     |
|                  | The adjustable parameters | Mas.level、Feedback、Rate、Depth                                                                                                   |
|                  | IFX EFFECT                | WAH Distortion EQ Chorus/flanger/phaser/tremolo/rotary                                                                          |
|                  | Preset rhythm type        | 191                                                                                                                             |
|                  | Rhythm control            | Fade Start/Stop Intro Ending Variation1/2 ManiA/B Synchro Tempo                                                                 |
|                  | Rhythm part               | Drum1, Drum2, Chord1, Chord2, Pad, Phrase1, Phrase2                                                                             |
| RHYTHM           | Voice selection           |                                                                                                                                 |
|                  | Auto bass chord           | Turn off Finger Auto Bass                                                                                                       |
|                  | Chord memory              | Lower keyboard Pedal keyboard                                                                                                   |
|                  | Chord chorus              | Off. 1. 2. 3. 4 type                                                                                                            |
| SEQ              | Rhythm sequence design    | SEQ1、SEQ2                                                                                                                       |
|                  | Tone sequence design      | Automatic switch                                                                                                                |
|                  | Supported types           | MP3、MIDI                                                                                                                        |
| PAD              | The adjustable parameters | Volume                                                                                                                          |
| EQ               | The adjustable parameters | 125Hz、250Hz、500Hz、1kHz、2kHz、4kHz、8kHz                                                                                           |
|                  | Keyboard                  |                                                                                                                                 |
| Master Transpose | MIDI Play                 | Transpose USB MIDI transpose                                                                                                    |
| FOOTSWITCH       | Left footswitch           | Rhythm Start/Stop Variation Ending Sustain                                                                                      |
|                  | Right footswitch          |                                                                                                                                 |
|                  | Expression Pedal          | Switch to registration memory                                                                                                   |
|                  | Pitch Pedal               | Control the strength Pitch pedal                                                                                                |
|                  | Shake                     | Pitch                                                                                                                           |
| Joy Stick        | Up                        | Modulation                                                                                                                      |
|                  | Down                      |                                                                                                                                 |
| MIDI Control     | MIDI In /MIDI Out         | Cut Off On/Off                                                                                                                  |
| MIDI Control     |                           |                                                                                                                                 |
| USB DISK         | Playback options          | Play Stop Pause Rew Ff Customize the play Record Registration/MIDI/Audio Speed 50%-200%                                         |
| Pagia Sat        | Other features            | Playback settings selection of folder, file type rename, delete the file new folder, file order, file copy                      |
|                  | Initialization            | Nicelay style                                                                                                                   |
| Basic Set        | Display                   | Display style                                                                                                                   |
|                  | LCD brightness            | V<br>0000-DCD-400                                                                                                               |
| Others           | LCD Display               | 800xRGBx480                                                                                                                     |
|                  | Interface                 | Phone Micphone LINE IN LINE OUT(L/R) LINE OUT(Balanced) L/R USB to host MIDI IN/OUT Internet                                    |
|                  | The power amplifier       | 90Wx2                                                                                                                           |
|                  | Speaker                   | BASS: 170mm x 96.5mm Treble: 74mm x 16.5mm monitor: 77mm                                                                        |
|                  | Organ Dimensions          | 1217*600*1000mm                                                                                                                 |
|                  | Included Accessories      | Bench, Owners Guide, USB memory stick (inc bonus registrations)                                                                 |