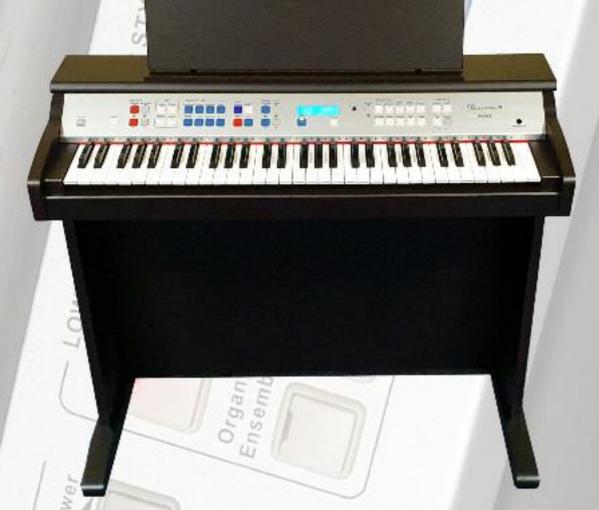

## Discovery

## -Specifications-

| Design Ethos            | The Estey Discovery is designed solely for the home hobby organist.                                                                                              |
|-------------------------|------------------------------------------------------------------------------------------------------------------------------------------------------------------|
| KEYBOARDS               | One x 61 note keyboard                                                                                                                                           |
| UPPER ORCHESTRAL SOUNDS | Grand Piano, Electric Piano, Jazz Guitar, Electric Guitar, Strings,<br>Trumpet, Trombone, Clarinet, Saxophone, Vibes<br><b>Two tones can be layered together</b> |
| Upper Features          | Orch Volume                                                                                                                                                      |
| UPPER ORGAN SECTION     | Sweet, Jazz, Pipe - Sustain Organ section can be mixed with Orchestral voice.                                                                                    |
| Lower Sounds            | Organ, Strings, Organ+Strings, Piano / Guitar                                                                                                                    |
| Music Styles            | 8 Estey Super Styles - Fully Orchestrated                                                                                                                        |
| STYLE CONTROLS          | Tempo, Intro / Ending, Start / Stop, Fill-in                                                                                                                     |
| AUTO SETUPS             | 8 Auto Setups                                                                                                                                                    |
| CHORD MODE              | Single Finger / Multi Finger                                                                                                                                     |
| Songs                   | A selection of short demonstration tunes                                                                                                                         |
| ABCs                    | Easy to read note labels plus Easy Play colour chord LEDS                                                                                                        |
| Volumes                 | Master, Accomp (Lower, Bass, Style) Drums                                                                                                                        |
| FEATURES                | Volume Lock, Tempo Lock                                                                                                                                          |
| HEADPHONES              | 1 x <sup>1/4</sup> inch Stereo jack (right side of panel)                                                                                                        |
| OTHER ITEMS             | Power, Home, Easy, CD Contrast, LCD screen                                                                                                                       |
| AUDIO SYSTEM            | Internal full range Stereo speaker system                                                                                                                        |
| CABINET FINISH          | Rosewood style finish                                                                                                                                            |
| INCLUDED ACCESORIES     | Matching Bench, Owners Guide, Music Rest                                                                                                                         |
| DIMENSIONS              | W: 950mm • D: 380mm • H: 835mm (1,010mm inc music rest)                                                                                                          |
| WEIGHT                  | 20.5Kg (approx) excluding music rest and bench                                                                                                                   |