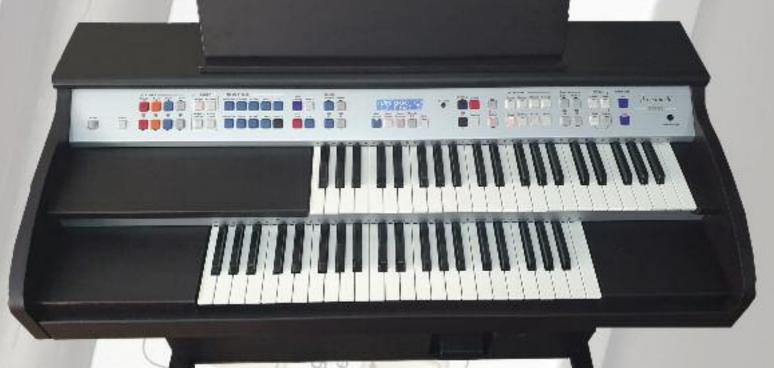

## -Specifications-

| Design Ethos            | The Estey Freedom is designed solely for the home hobby organist.                                                                        |
|-------------------------|------------------------------------------------------------------------------------------------------------------------------------------|
| KEYBOARDS               | 2 x 44 note keyboards - No pedal board                                                                                                   |
| Upper Orchestral Sounds | Pianos, Guitars, Mallets, Strings, Brass, W. Winds, Vocals, More.  26 top quality voices. Two Orchestral voices can be layered together. |
| Upper Features          | Orchestral Octave, Orch 1 Volume, Orch 2 Volume                                                                                          |
| UPPER ORGAN SECTION     | Sweet, Jazz, Pipe (6 organ tones) - Sustain, Tremolo<br>Organ section can be mixed with Orchestral voices.                               |
| Lower Sounds            | Organ, Ensemble, Organ+Ensemble, Piano / Guitar - 8 Sounds                                                                               |
| Music Styles            | 36 Estey Super Styles - Fully Orchestrated                                                                                               |
| STYLE CONTROLS          | Tempo, Intro / Ending, Start / Stop, Fill-in                                                                                             |
| STYLE SETUP             | 36 Style Setups                                                                                                                          |
| CHORD MODE              | Single Finger / Multi Finger                                                                                                             |
| HARMONY                 | Duet, Trio                                                                                                                               |
| SONG SETUP              | 100 Song Titles - each music title loads a unique registration                                                                           |
| Songs                   | A selection of short demonstration tunes                                                                                                 |
| ABCs                    | Easy to read note labels plus Easy Play colour chord LEDS                                                                                |
| Volumes                 | Master, Bass, Style, Lower, Drums                                                                                                        |
| EXPRESSION PEDAL        | 1 x Traditional Organ Expression (Volume) Pedal                                                                                          |
| FEATURES                | Lock Volumes, Touch Sensitivity, Drums Only,<br>Memory, Keyed Bass, Transpose                                                            |
| HEADPHONES              | 1 x 1/4 inch Stereo jack (right side of panel)                                                                                           |
| OTHER ITEMS             | Power, Home, Scroll Up, Scroll Down, Easy, Select, Feature,<br>LCD Contrast, Melody Off, LCD screen, Line Out (L / R)                    |
| AUDIO SYSTEM            | Internal full range Stereo speaker system                                                                                                |
| CABINET FINISH          | Rosewood style finish                                                                                                                    |
| INCLUDED ACCESORIES     | Matching Bench, Owners Guide, Music Rest                                                                                                 |
| DIMENSIONS              | W: 1,085mm • D: 510mm • H: 905mm (1,080mm inc music rest)                                                                                |
| WEIGHT                  | 48Kg (approx) excluding music rest and bench                                                                                             |